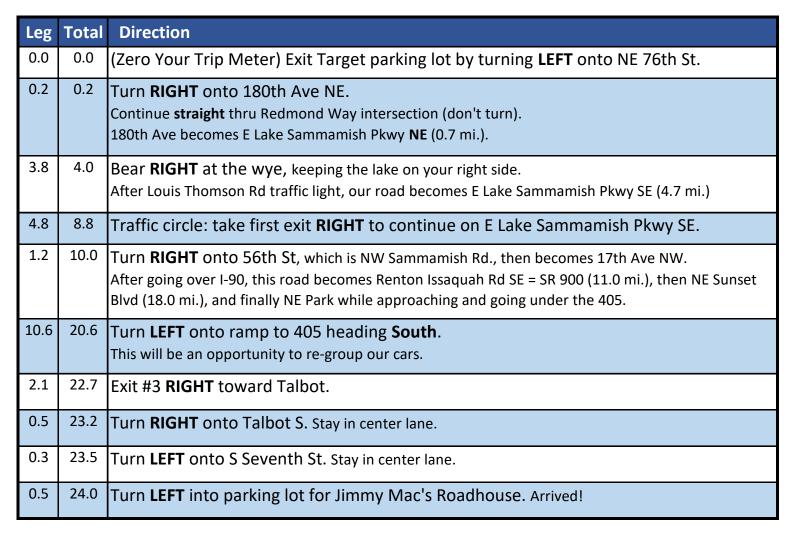

## May 18, 2024 Tour from Redmond to Renton

Target to Jimmy Mac's Roadhouse restaurant

Start: Redmond Target: 17700 NE 76th Street, Redmond, WA 98052

Bring your UHF Radio. Tour: 59 Minutes (24.0 Miles)

Mostly country roads, with great views of Lake Sammamish.

Arrive south end of Target parking lot (near EV charging stations). Restrooms at front of store.

Tour instructions will be sent by email to those registered, and handed out at the 11:45 am driver meeting.

Tour coordinator: Greg Masciana Mobile: (206) 519-9961 Email: gmasciana@comcast.net

We depart the Target parking lot promptly at 12 Noon.

**Destination: Jimmy Mac's Roadhouse** 

225 SW 7th St, Renton, WA 98057

1:00 - 3:00 pm: Order from menu, separate checks, & CMCS General Membership Meeting Return home on your own.